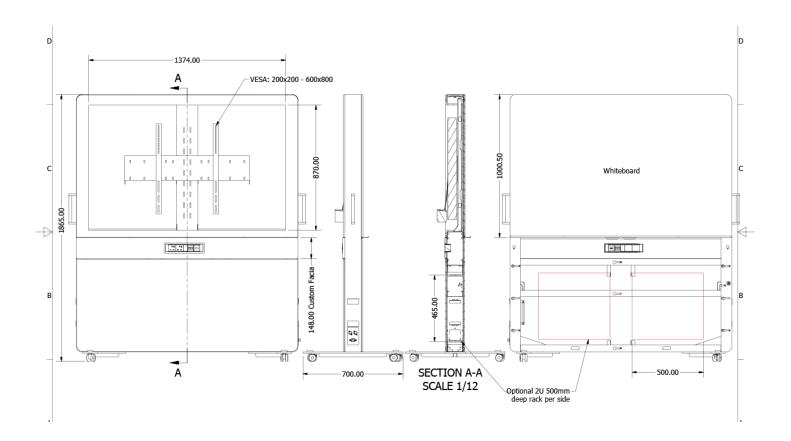

#### Features & Benefits

- >> Mobile with lockable castors
- >> Flexible solution
- >> 2U 19" rack vertical mounting facility
- >> Available with screen kit and connectivity, whiteboard or just a fabric finish
- >> Sound absorbent fabric
- >> Ideal for flexible breakout and informal areas
- >> Cable management from top to bottom
- Storage facility for small format systems e.g Apple TV/ WolfVision Cynap
- >> Easy access with removable panels
- >> Fits through doorways
- >> Optional whiteboard has a whipable surface and comes with pen tray
- >> Choice of fabric finishes from Camira range

## Evolve technical specifications

- >> Screen mounting kit can accept screens between 48-55"
- >> 92 x 1250mm storage shelf facility as standard
- >> Optional 2U 19" x 500 deep rack guides for vertical equipment mounting
- >> Choice of fabrics from Camera Blazer range
- >> Cable management channels from top to bottom
- >> Removable panels for easy access
- >> Venting on top for natural convection cooling
- >> Accessories include: Sound bar, Central module, Power bar & Rack mounting