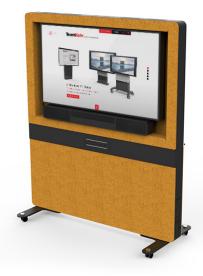

# Evolve

MODEL: EVOLVE

Evolve is a modular and flexible Roomware Solution ideal for breakout collaboration spaces and office environments.

### Overview

Evolve is a modular and flexible roomware solution ideal for breakout collaboration spaces. Each panel on Evolve can be supplied with a screen moutning kit with connectivity, wipeable writing surface or just a fabric skin finish.