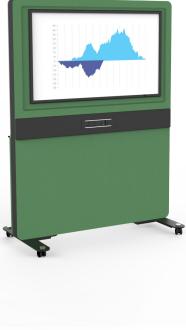

# Evolve

MODEL: EVOLVE

Evolve is a modular and flexible Roomware Solution ideal for breakout collaboration spaces and office environments.

### Overview

Evolve is a modular and flexible roomware solution ideal for breakout collaboration spaces. Each panel on Evolve can be supplied with a screen moutning kit with connectivity, wipeable writing surface or just a fabric skin finish.