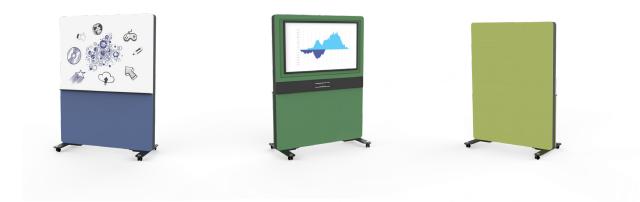

### Overview

Evolve is a modular and flexible roomware solution ideal for breakout collaboration spaces. Each panel on Evolve can be supplied with a screen moutning kit with connectivity, wipeable writing surface or just a fabric skin finish.

There is also an internal mounting facility for small form factor PC's and collaboration systems that can be wired to a power block within, making it a self-contained solution.

Its modular design is completed by range of optional acoustic fabrics that can be put on to each panel and its mobile base enables it to be relocated within spaces easily.